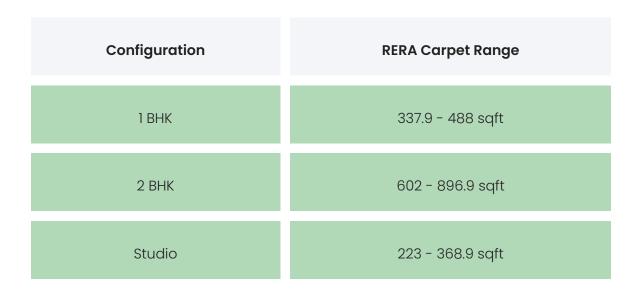

### COMMERCIALS

| Configuration | Rate Per<br>Sqft | Agreement<br>Value | Box Price                  |
|---------------|------------------|--------------------|----------------------------|
| Studio        | INR 8677.69      | INR 1940000        | INR 2040000 to<br>33760000 |
| 1 ВНК         | INR 8635.16      | INR 2930000        | INR 3075000 to<br>4465000  |