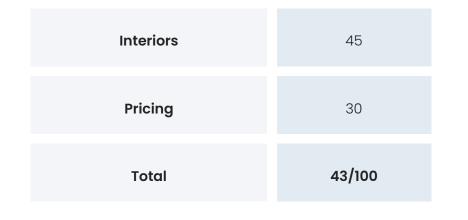

### PROJECT PROPSCORE

Propscience uses a unique and highly proprietary algorithm to arrive at Propscores for every project it covers. This score is calculated out of 100 points. Through our detailed research we gather over 500 data points of information about each project. These data points are broken down into categories (mentioned below). An individual score is arrived at for each category and then a combined project Propscore is given. The purpose of the Propscore is to help you evaluate the distinct value you can hope to derive from each aspect of the project.

| Category          | Score |
|-------------------|-------|
| Place             | 45    |
| Connectivity      | 48    |
| Infrastructure    | 50    |
| Local Environment | 30    |
| Land & Approvals  | 44    |
| Project           | 55    |
| People            | 39    |
| Amenities         | 36    |
| Building          | 53    |
| Layout            | 38    |